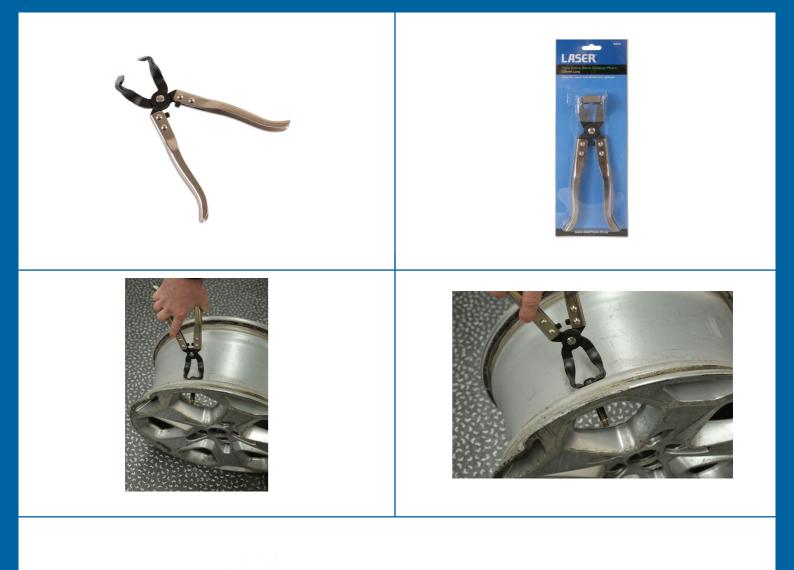

## LASER®

A pair of cutting pliers designed for the safe removal of tyre valve stems without causing damage to the wheel rim. They feature a pair of flat-bladed cutting jaws that enable them to fit neatly under the base of the valve, allowing the base to be easily cut from them valve stem. Suitable for use by professional tyre fitters and mechanics.

## **Additional Information**

- Ideal for use in tyre shops, garages & service centres.
- · Length: 230mm.
- Maximum opening 30mm x 18mm cutting jaw. •
- For replaceable tyre valves see our Connect Workshop Consumable range.