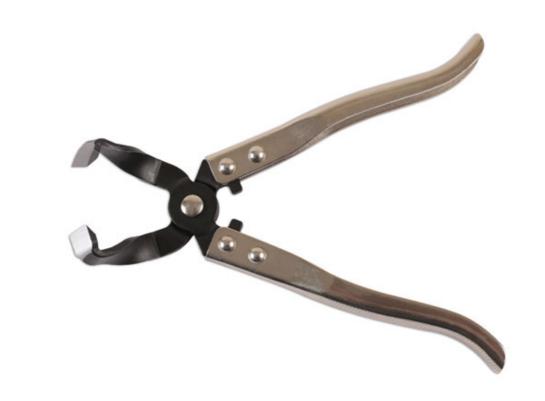

## LASER®

A pair of cutting pliers designed for the safe removal of tyre valve stems without causing damage to the wheel rim. They feature a pair of flat-bladed cutting jaws that enable them to fit neatly under the base of the valve, allowing the base to be easily cut from them valve stem. Suitable for use by professional tyre fitters and mechanics.

## **Additional Information**

- Ideal for use in tyre shops, garages & service centres.
- · Length: 230mm.
- Maximum opening 30mm x 18mm cutting jaw. •
- For replaceable tyre valves see our Connect Workshop Consumable range.